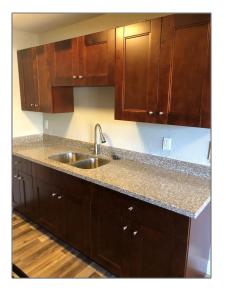

### Basic **Details**

| Property Type:  | <b>Residential Lease</b> |  |
|-----------------|--------------------------|--|
| Listing Type:   | For Rent                 |  |
| Listing ID:     | A11351638                |  |
| Price:          | \$1,900                  |  |
| Bedrooms:       | 3                        |  |
| Bathrooms:      | 2                        |  |
| Square Footage: | 892 Sqft                 |  |
| Year Built:     | 1975                     |  |