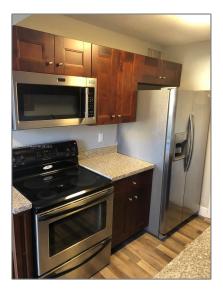

### Basic **Details**

| Property Type:  | <b>Residential Lease</b> |  |
|-----------------|--------------------------|--|
| Listing Type:   | For Rent                 |  |
| Listing ID:     | A11351638                |  |
| Price:          | \$1,900                  |  |
| Bedrooms:       | 3                        |  |
| Bathrooms:      | 2                        |  |
| Square Footage: | 892 Sqft                 |  |
| Year Built:     | 1975                     |  |