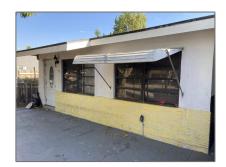

# Residential For Sale

851 Sqft - 6420 SW 22nd Ct, Miramar, Florida 33023









### Basic Details

| Property Type:  | Residential |  |
|-----------------|-------------|--|
| Listing Type:   | For Sale    |  |
| Listing ID:     | A11351136   |  |
| Price:          | \$320,000   |  |
| Bedrooms:       | 3           |  |
| Bathrooms:      | 1           |  |
| Square Footage: | 851 Sqft    |  |
| Year Built:     | 1955        |  |
| Lot Area:       | 5,776 Sqft  |  |

## Address Map

| Country: | US                    |
|----------|-----------------------|
| State:   | FL                    |
| County:  | <b>Broward County</b> |
| City:    | Miramar               |
| Zipcode: | 33023                 |

### Features

Street: 6420 SW 22nd Ct

Building Name: WELWYN PARK

Floor Number:

Longitude: **W81° 47' 2.1''** 

Latitude: **N25° 59' 24.4''** 

## Agent Info



Da