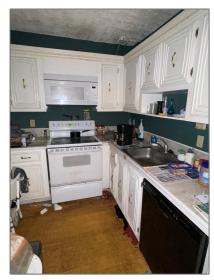

# **Residential For Sale**

865 Sqft - 2851 Somerset Dr # 101, Lauderdale Lakes, Florida 33311

#### Basic **Details**

| Property Type:  | Residential |  |
|-----------------|-------------|--|
| Listing Type:   | For Sale    |  |
| Listing ID:     | A11351450   |  |
| Price:          | \$115,000   |  |
| Bedrooms:       | 2           |  |
| Bathrooms:      | 2           |  |
| Square Footage: | 865 Sqft    |  |
| Year Built:     | 1974        |  |