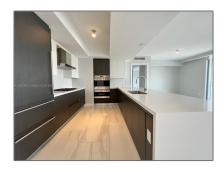

#### Basic Details

| Property Type:  | <b>Residential Lease</b> |  |
|-----------------|--------------------------|--|
| Listing Type:   | For Rent                 |  |
| Listing ID:     | A11351405                |  |
| Price:          | \$5,500                  |  |
| Bedrooms:       | 2                        |  |
| Bathrooms:      | 2                        |  |
| Square Footage: | 1,404 Sqft               |  |
| Year Built:     | 2018                     |  |

### Features

| √ Swimming Poo | ol: Above Ground |
|----------------|------------------|
| √ Pet Allowed: | Maximum 20 Lbs   |
| √ Furnished:   | Unfurnished      |