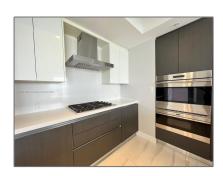

#### Basic Details

| Property Type:  | <b>Residential Lease</b> |  |
|-----------------|--------------------------|--|
| Listing Type:   | For Rent                 |  |
| Listing ID:     | A11351405                |  |
| Price:          | \$5,500                  |  |
| Bedrooms:       | 2                        |  |
| Bathrooms:      | 2                        |  |
| Square Footage: | 1,404 Sqft               |  |
| Year Built:     | 2018                     |  |

### Features

| √ Swimming Poo | ol: Above Ground |
|----------------|------------------|
| √ Pet Allowed: | Maximum 20 Lbs   |
| √ Furnished:   | Unfurnished      |