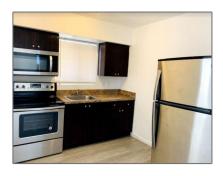

#### Basic Details

| Property Type:  | <b>Residential Lease</b> |  |
|-----------------|--------------------------|--|
| Listing Type:   | For Rent                 |  |
| Listing ID:     | A11351391                |  |
| Price:          | \$1,650                  |  |
| Bedrooms:       | 1                        |  |
| Bathrooms:      | 1                        |  |
| Square Footage: | 2,584 Sqft               |  |
| Year Built:     | 1952                     |  |
| Lot Area:       | 7,100 Sqft               |  |