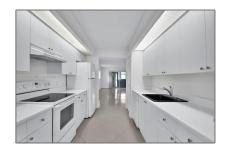

## Residential Lease For Rent

1,533 Sqft - 950 SW 138th Ave # 101B, Pembroke Pines, Florida 33027

### Basic Details

| Property Type:  | <b>Residential Lease</b> |  |
|-----------------|--------------------------|--|
| Listing Type:   | For Rent                 |  |
| Listing ID:     | A11351340                |  |
| Price:          | \$2,400                  |  |
| Bedrooms:       | 2                        |  |
| Bathrooms:      | 2                        |  |
| Square Footage: | 1,533 Sqft               |  |
| Year Built:     | 1993                     |  |