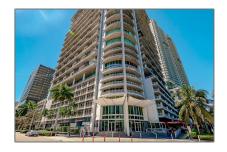

# Residential Lease For Rent

795 Sqft - 690 SW 1st Ct # 1203, Miami, Florida 33130

### Property Type: **Residential Lease** Listing Type: **For Rent** Listing ID: A11351079 \$3,000 Price: Bedrooms: 1 Bathrooms: 1 1 Half Bathrooms: 795 Sqft Square Footage: Year Built: 2006

## Address Map

| Country:       | US                      |  |
|----------------|-------------------------|--|
| State:         | FL                      |  |
| County:        | Miami-Dade County       |  |
| City:          | Miami                   |  |
| Zipcode:       | 33130                   |  |
| Street:        | 690 SW 1st Ct #<br>1203 |  |
| Building Name: | NEO VERTIKA<br>CONDO    |  |
| Floor Number:  | 0                       |  |
|                |                         |  |