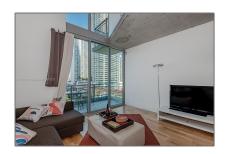

### **Features**

| $\sqrt{}$ | Swimming Pool: | In Ground |
|-----------|----------------|-----------|
| $\sqrt{}$ | View:          | River     |
| $\sqrt{}$ | Furnished:     | Furnished |

Longitude: **W81° 48' 14.5''** 