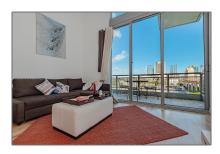

### **Features**

| $\sqrt{}$ | Swimming Pool: | In Ground |
|-----------|----------------|-----------|
| $\sqrt{}$ | View:          | River     |
| $\sqrt{}$ | Furnished:     | Furnished |

Longitude: **W81° 48' 14.5''** 