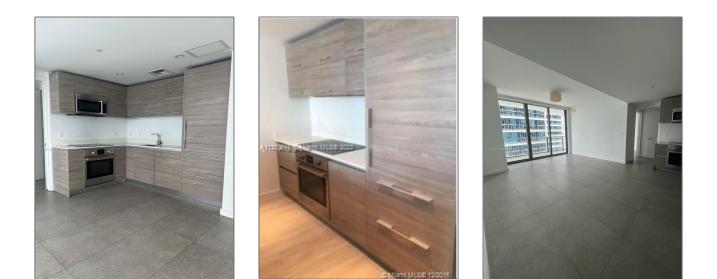

# **Residential Lease For Rent**

570 Sqft - 1300 S MIAMI AVE **#** 1807, Miami, Florida 33130

### Basic Details

| Property Type:  | <b>Residential Lease</b> |  |
|-----------------|--------------------------|--|
| Listing Type:   | For Rent                 |  |
| Listing ID:     | A11350618                |  |
| Price:          | \$3,100                  |  |
| Bedrooms:       | 1                        |  |
| Bathrooms:      | 1                        |  |
| Square Footage: | 570 Sqft                 |  |
| Year Built:     | 2017                     |  |