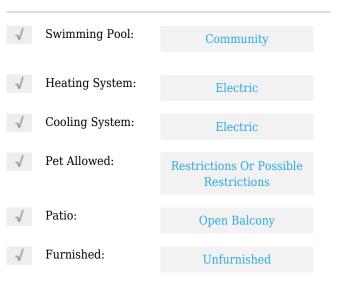

# **Residential Lease For Rent**

570 Sqft - 1300 S MIAMI AVE **#** 1807, Miami, Florida 33130





### Basic Details

| Property Type:  | <b>Residential Lease</b> |  |
|-----------------|--------------------------|--|
| Listing Type:   | For Rent                 |  |
| Listing ID:     | A11350618                |  |
| Price:          | \$3,100                  |  |
| Bedrooms:       | 1                        |  |
| Bathrooms:      | 1                        |  |
| Square Footage: | 570 Sqft                 |  |
| Year Built:     | 2017                     |  |

#### Features



## Address Map

| Country: | US                         |
|----------|----------------------------|
| State:   | FL                         |
| County:  | Miami-Dade County          |
| City:    | Miami                      |
| Zipcode: | 33130                      |
| Street:  | 1300 S MIAMI AVE<br># 1807 |

| Building Name: | SLS Brickell    |  |
|----------------|-----------------|--|
| Floor Number:  | 0               |  |
| Longitude:     | W81° 48' 23.1'' |  |
| Latitude:      | N25° 45' 40.3'' |  |

# Agent Info



Daniel Lombardi ☎ (305) 695-1600 ☎ (786) 525-6127 ᢂ daniel@lomardiproperties.com