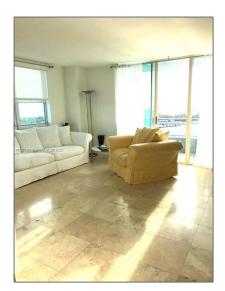

# **Residential Lease For Rent**

1,130 Sqft - 90 Alton R<br/>d#2702, Miami Beach, Florida 33139

### Basic **Details**

| Property Type:  | <b>Residential Lease</b> |  |
|-----------------|--------------------------|--|
| Listing Type:   | For Rent                 |  |
| Listing ID:     | A11351343                |  |
| Price:          | \$5,900                  |  |
| Bedrooms:       | 2                        |  |
| Bathrooms:      | 2                        |  |
| Square Footage: | 1,130 Sqft               |  |
| Year Built:     | 1999                     |  |