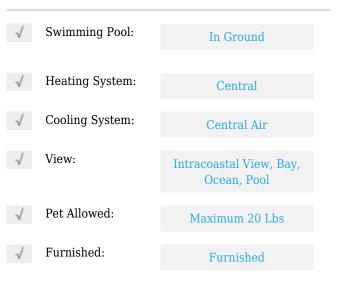

# **Residential Lease For Rent**

1,130 Sqft - 90 Alton R<br/>d#2702, Miami Beach, Florida 33139









### Basic **Details**

| Property Type:  | <b>Residential Lease</b> |  |
|-----------------|--------------------------|--|
| Listing Type:   | For Rent                 |  |
| Listing ID:     | A11351343                |  |
| Price:          | \$5,900                  |  |
| Bedrooms:       | 2                        |  |
| Bathrooms:      | 2                        |  |
| Square Footage: | 1,130 Sqft               |  |
| Year Built:     | 1999                     |  |

#### Features



## Address Map

| Country: | US                 |
|----------|--------------------|
| State:   | FL                 |
| County:  | Miami-Dade County  |
| City:    | Miami Beach        |
| Zipcode: | 33139              |
| Street:  | 90 Alton Rd # 2702 |

| Building Name: | YACHT CLUB AT<br>PORTOFINO C |  |
|----------------|------------------------------|--|
| Floor Number:  | 0                            |  |
| Longitude:     | W81° 51' 42.2''              |  |
| Latitude:      | N25° 46' 11.8''              |  |

# Agent Info



Daniel Lombardi ☎ (305) 695-1600 ☎ (786) 525-6127 ᢂ daniel@lomardiproperties.com