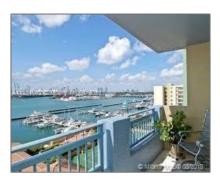

# **Residential Lease For Rent**

1,130 Sqft - 90 Alton R<br/>d#2702, Miami Beach, Florida 33139

### Basic **Details**

| Property Type:  | <b>Residential Lease</b> |  |
|-----------------|--------------------------|--|
| Listing Type:   | For Rent                 |  |
| Listing ID:     | A11351343                |  |
| Price:          | \$5,900                  |  |
| Bedrooms:       | 2                        |  |
| Bathrooms:      | 2                        |  |
| Square Footage: | 1,130 Sqft               |  |
| Year Built:     | 1999                     |  |