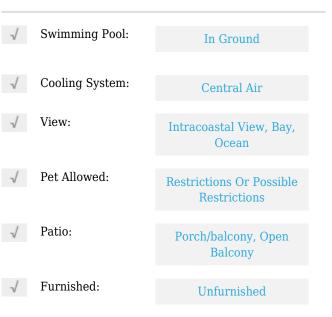

# **Residential Lease For Rent**

770 Sqft - 2475 Brickell Ave **#** 1701, Miami, Florida 33129









### Basic **Details**

| Property Type:  | <b>Residential Lease</b> |  |
|-----------------|--------------------------|--|
| Listing Type:   | For Rent                 |  |
| Listing ID:     | A11351324                |  |
| Price:          | \$2,900                  |  |
| Bedrooms:       | 1                        |  |
| Bathrooms:      | 1                        |  |
| Square Footage: | 770 Sqft                 |  |
| Year Built:     | 2001                     |  |

#### Features



#### Address Map

| Country: | US                  |
|----------|---------------------|
| State:   | FL                  |
| County:  | Miami-Dade County   |
| City:    | Miami               |
| Zipcode: | 33129               |
| Street:  | 2475 Brickell Ave # |

|                | 1701                         |  |
|----------------|------------------------------|--|
| Building Name: | THE<br>METROPOLITAN<br>CONDO |  |
| Floor Number:  | 0                            |  |
| Longitude:     | W81° 47' 52.6''              |  |
| Latitude:      | N25° 45' 1.4''               |  |

## Agent Info



Daniel Lombardi ☎ (305) 695-1600 ☎ (786) 525-6127 ᢂ daniel@lomardiproperties.com