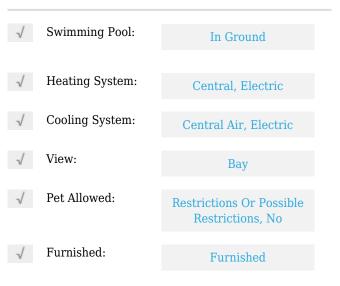

# **Residential Lease For Rent**

787 Sqft - 1408 Brickell Bay Dr#1403, Miami, Florida 33131









## **Basic Details**

| Property Type:  | <b>Residential Lease</b> |
|-----------------|--------------------------|
| Listing Type:   | For Rent                 |
| Listing ID:     | A11351311                |
| Price:          | \$2,750                  |
| Bedrooms:       | 1                        |
| Bathrooms:      | 1                        |
| Square Footage: | 787 Sqft                 |
| Year Built:     | 1964                     |

#### Features



## Address Map

| Country: | US                             |
|----------|--------------------------------|
| State:   | FL                             |
| County:  | Miami-Dade County              |
| City:    | Miami                          |
| Zipcode: | 33131                          |
| Street:  | 1408 Brickell Bay<br>Dr # 1403 |

| Building Name: | BRICKELL BAY<br>TOWER CONDO |  |
|----------------|-----------------------------|--|
| Floor Number:  | 0                           |  |
| Longitude:     | W81° 48' 34.6''             |  |
| Latitude:      | N25° 45' 32.3''             |  |

# Agent Info



Daniel Lombardi ☎ (305) 695-1600 ☎ (786) 525-6127 ᢂ daniel@lomardiproperties.com