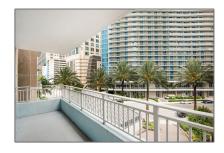

### Features

| √ Swimming Pool: | In Ground        |
|------------------|------------------|
| √ View:          | Bay              |
| √ Pet Allowed:   | More Than 20 Lbs |
| √ Furnished:     | Unfurnished      |