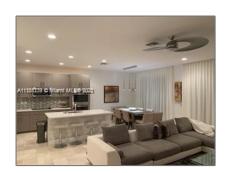

#### Basic Details

| Property Type:  | <b>Residential Lease</b> |  |
|-----------------|--------------------------|--|
| Listing Type:   | For Rent                 |  |
| Listing ID:     | A11351239                |  |
| Price:          | \$6,700                  |  |
| Bedrooms:       | 4                        |  |
| Bathrooms:      | 3                        |  |
| Square Footage: | 2,305 Sqft               |  |
| Year Built:     | 2018                     |  |
| Lot Area:       | 8,084 Sqft               |  |

#### Features

| $\sqrt{}$ | Heating System: | Central                               |
|-----------|-----------------|---------------------------------------|
| $\sqrt{}$ | Cooling System: | Central Air                           |
| $\sqrt{}$ | View:           | Lake, Garden                          |
| $\sqrt{}$ | Pet Allowed     |                                       |
| $\sqrt{}$ | Patio:          | Patio, Screened Porch,<br>Wrap Around |
| $\sqrt{}$ | Furnished:      | Unfurnished                           |