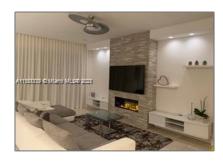

#### Basic Details

| Property Type:  | <b>Residential Lease</b> |  |
|-----------------|--------------------------|--|
| Listing Type:   | For Rent                 |  |
| Listing ID:     | A11351239                |  |
| Price:          | \$6,700                  |  |
| Bedrooms:       | 4                        |  |
| Bathrooms:      | 3                        |  |
| Square Footage: | 2,305 Sqft               |  |
| Year Built:     | 2018                     |  |
| Lot Area:       | 8,084 Sqft               |  |

#### Features

| $\sqrt{}$ | Heating System: | Central                               |
|-----------|-----------------|---------------------------------------|
| $\sqrt{}$ | Cooling System: | Central Air                           |
| $\sqrt{}$ | View:           | Lake, Garden                          |
| $\sqrt{}$ | Pet Allowed     |                                       |
| $\sqrt{}$ | Patio:          | Patio, Screened Porch,<br>Wrap Around |
| $\sqrt{}$ | Furnished:      | Unfurnished                           |