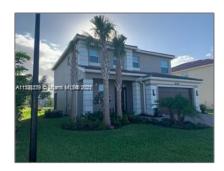

# Residential Lease For Rent

2,305 Sqft - 15260 Sky Pond Pass # 15260, Delray Beach, Florida 33446

#### Basic Details

| Property Type:  | <b>Residential Lease</b> |  |
|-----------------|--------------------------|--|
| Listing Type:   | For Rent                 |  |
| Listing ID:     | A11351239                |  |
| Price:          | \$6,700                  |  |
| Bedrooms:       | 4                        |  |
| Bathrooms:      | 3                        |  |
| Square Footage: | 2,305 Sqft               |  |
| Year Built:     | 2018                     |  |
| Lot Area:       | 8,084 Sqft               |  |