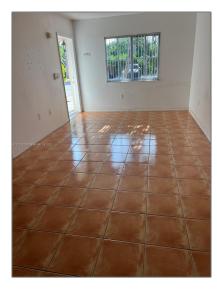

### Basic Details

| Property Type:  | Residential Lease |  |
|-----------------|-------------------|--|
| Listing Type:   | For Rent          |  |
| Listing ID:     | A11351316         |  |
| Price:          | \$1,800           |  |
| Bedrooms:       | 2                 |  |
| Bathrooms:      | 2                 |  |
| Square Footage: | 822 Sqft          |  |
| Year Built:     | 2003              |  |

#### Features

| $\sqrt{}$ | Heating System: | Central, Electric                        |
|-----------|-----------------|------------------------------------------|
| $\sqrt{}$ | View:           | Lake, Garden                             |
| $\sqrt{}$ | Pet Allowed:    | Restrictions Or Possible<br>Restrictions |
| $\sqrt{}$ | Furnished:      | Unfurnished                              |