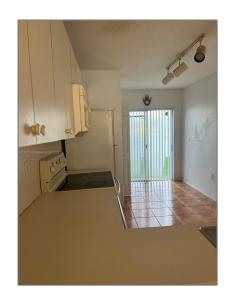

### Basic Details

| Property Type:  | Residential Lease |  |
|-----------------|-------------------|--|
| Listing Type:   | For Rent          |  |
| Listing ID:     | A11351316         |  |
| Price:          | \$1,800           |  |
| Bedrooms:       | 2                 |  |
| Bathrooms:      | 2                 |  |
| Square Footage: | 822 Sqft          |  |
| Year Built:     | 2003              |  |

#### Features

| $\sqrt{}$ | Heating System: | Central, Electric                        |
|-----------|-----------------|------------------------------------------|
| $\sqrt{}$ | View:           | Lake, Garden                             |
| $\sqrt{}$ | Pet Allowed:    | Restrictions Or Possible<br>Restrictions |
| $\sqrt{}$ | Furnished:      | Unfurnished                              |