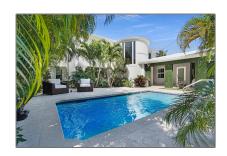

# Residential Lease For Rent

2,843 Sqft - 5650 Pine Tree, Miami Beach, Florida 33140









#### Basic Details

Property Type: **Residential Lease** Listing Type: **For Rent** Listing ID: A11351119 \$18,000 Price: Bedrooms: 4 Bathrooms: 4 Square Footage: 2,843 Sqft Year Built: 1939 7,749 Sqft Lot Area:

## Address Map

| Country:       | US                |  |
|----------------|-------------------|--|
| State:         | FL                |  |
| County:        | Miami-Dade County |  |
| City:          | Miami Beach       |  |
| Zipcode:       | 33140             |  |
| Street:        | 5650 Pine Tree    |  |
| Building Name: | BEACH VIEW SUB    |  |
| Floor Number:  | 0                 |  |
| Longitude:     | W81° 52' 33.1''   |  |
|                |                   |  |

### **Features**

✓ Swimming Pool: In Ground✓ Pet Allowed✓ Furnished: Partially

## Agent Info



Daniel L