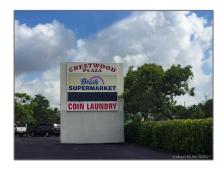

| Country:       | US                |  |
|----------------|-------------------|--|
| State:         | FL                |  |
| County:        | Palm Beach County |  |
| City:          | Lake Worth        |  |
| Zipcode:       | 33460             |  |
| Street:        | 1339 N Dixie Hwy  |  |
| Building Name: | Crestwood Plaza   |  |
| Floor Number:  | 0                 |  |
| Longitude:     | W81° 56' 29.9''   |  |
| Latitude:      | N26° 37' 57.6''   |  |