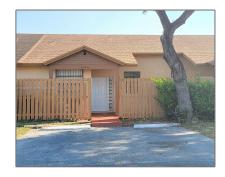

# Residential Lease For Rent

1,032 Sqft - 6746 NW 188th Ter, Hialeah, Florida 33015

### Basic Details

| Property Type:  | Residential Lease |  |
|-----------------|-------------------|--|
| Listing Type:   | For Rent          |  |
| Listing ID:     | A11350646         |  |
| Price:          | \$2,700           |  |
| Bedrooms:       | 3                 |  |
| Bathrooms:      | 2                 |  |
| Square Footage: | 1,032 Sqft        |  |
| Year Built:     | 1987              |  |
|                 |                   |  |