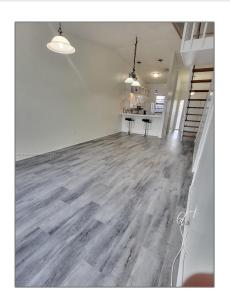

# Residential Lease For Rent

1,032 Sqft - 6746 NW 188th Ter, Hialeah, Florida 33015

### Basic Details

| Property Type:  | Residential Lease |  |
|-----------------|-------------------|--|
| Listing Type:   | For Rent          |  |
| Listing ID:     | A11350646         |  |
| Price:          | \$2,700           |  |
| Bedrooms:       | 3                 |  |
| Bathrooms:      | 2                 |  |
| Square Footage: | 1,032 Sqft        |  |
| Year Built:     | 1987              |  |
|                 |                   |  |