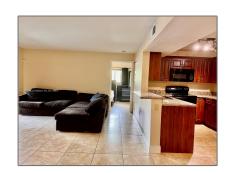

# Residential Lease For Rent

1,016 Sqft - 9491 S Palm Cir S # 201, Pembroke Pines, Florida 33025

#### **Basic Details**

Property Type: **Residential Lease** Listing Type: **For Rent** Listing ID: A11350903 Price: \$2,300 Bedrooms: 2 2 Bathrooms: Square Footage: 1,016 Sqft Year Built: 1991