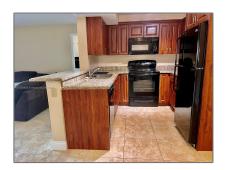

# Residential Lease For Rent

1,016 Sqft - 9491 S Palm Cir S # 201, Pembroke Pines, Florida 33025

#### **Basic Details**

Property Type: **Residential Lease** Listing Type: **For Rent** Listing ID: A11350903 Price: \$2,300 Bedrooms: 2 2 Bathrooms: Square Footage: 1,016 Sqft Year Built: 1991