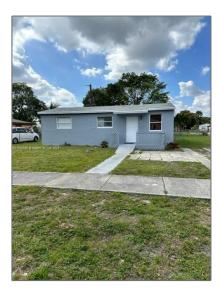

# Residential Lease For Rent

792 Sqft - 961 NW 34th Way, Lauderhill, Florida 33311

#### Basic Details

| Property Type:  | Residential Lease |  |
|-----------------|-------------------|--|
| Listing Type:   | For Rent          |  |
| Listing ID:     | A11350895         |  |
| Price:          | \$2,700           |  |
| Bedrooms:       | 3                 |  |
| Bathrooms:      | 1                 |  |
| Square Footage: | 792 Sqft          |  |
| Year Built:     | 1959              |  |
| Lot Area:       | 6,867 Sqft        |  |