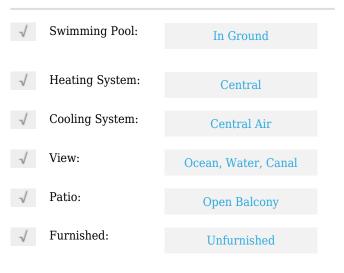

# **Residential Lease For Rent**

795 Sqft - 690 SW 1st Ct # 1511, Miami, Florida 33130









### **Basic Details**

| Property Type:  | <b>Residential Lease</b> |  |
|-----------------|--------------------------|--|
| Listing Type:   | For Rent                 |  |
| Listing ID:     | A11350712                |  |
| Price:          | \$3,000                  |  |
| Bedrooms:       | 1                        |  |
| Bathrooms:      | 1                        |  |
| Half Bathrooms: | 1                        |  |
| Square Footage: | 795 Sqft                 |  |
| Year Built:     | 2006                     |  |

#### Features



## Address Map

| Country: | US                |
|----------|-------------------|
| State:   | FL                |
| County:  | Miami-Dade County |
| City:    | Miami             |
| Zipcode: | 33130             |

| Street:        | 690 SW 1st Ct #<br>1511 |  |
|----------------|-------------------------|--|
| Building Name: | NEO VERTIKA<br>CONDO    |  |
| Floor Number:  | 0                       |  |
| Longitude:     | W81° 48' 14.5''         |  |
| Latitude:      | N25° 46' 4.9''          |  |

# Agent Info



Daniel Lombardi ☎ (305) 695-1600 ☎ (786) 525-6127 ᢂ daniel@lomardiproperties.com