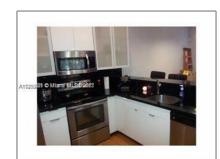

## Residential Lease For Rent

 $966\ Sqft$  -  $3848\ SW\ 48th$  Ave, Pembroke Park, Florida 33023

#### **Basic Details**

Property Type: **Residential Lease** Listing Type: **For Rent** Listing ID: A11350821 Price: \$2,100 Bedrooms: 2 2 Bathrooms: Square Footage: 966 Sqft Year Built: 2007 2,302 Sqft Lot Area: