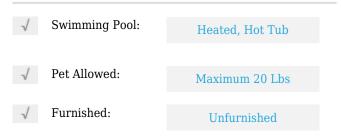

# **Residential Lease For Rent**

805 Sqft - 1330 West Ave **#** 1203, Miami Beach, Florida 33139









### Basic **Details**

| Property Type:  | <b>Residential Lease</b> |  |
|-----------------|--------------------------|--|
| Listing Type:   | For Rent                 |  |
| Listing ID:     | A11350803                |  |
| Price:          | \$3,200                  |  |
| Bedrooms:       | 1                        |  |
| Bathrooms:      | 1                        |  |
| Square Footage: | 805 Sqft                 |  |
| Year Built:     | 2001                     |  |

#### Features



## Address Map

| Country: | US                      |
|----------|-------------------------|
| State:   | FL                      |
| County:  | Miami-Dade County       |
| City:    | Miami Beach             |
| Zipcode: | 33139                   |
| Street:  | 1330 West Ave #<br>1203 |

| Building Name: | THE WAVERLY AT<br>SOUTH BEAC |  |
|----------------|------------------------------|--|
| Floor Number:  | 0                            |  |
| Longitude:     | W81° 51' 27.2''              |  |
| Latitude:      | N25° 47' 5''                 |  |

# Agent Info



Daniel Lombardi ☎ (305) 695-1600 ☎ (786) 525-6127 ᢂ daniel@lomardiproperties.com