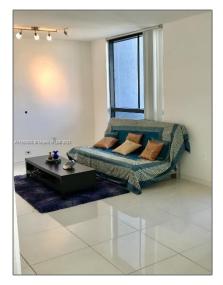

### Basic **Details**

| Property Type:  | <b>Residential Lease</b> |  |
|-----------------|--------------------------|--|
| Listing Type:   | For Rent                 |  |
| Listing ID:     | A11350803                |  |
| Price:          | \$3,200                  |  |
| Bedrooms:       | 1                        |  |
| Bathrooms:      | 1                        |  |
| Square Footage: | 805 Sqft                 |  |
| Year Built:     | 2001                     |  |