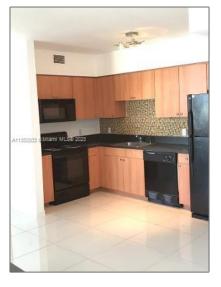

### Basic **Details**

| Property Type:  | <b>Residential Lease</b> |  |
|-----------------|--------------------------|--|
| Listing Type:   | For Rent                 |  |
| Listing ID:     | A11350803                |  |
| Price:          | \$3,200                  |  |
| Bedrooms:       | 1                        |  |
| Bathrooms:      | 1                        |  |
| Square Footage: | 805 Sqft                 |  |
| Year Built:     | 2001                     |  |