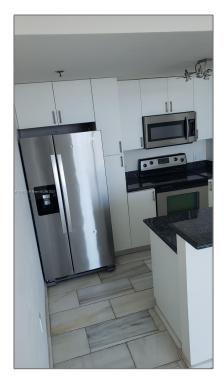

#### Basic Details

| Property Type:  | Residential Lease |  |
|-----------------|-------------------|--|
| Listing Type:   | For Rent          |  |
| Listing ID:     | A11350710         |  |
| Price:          | \$2,500           |  |
| Bedrooms:       | 1                 |  |
| Bathrooms:      | 1                 |  |
| Square Footage: | 714 Sqft          |  |
| Year Built:     | 2004              |  |