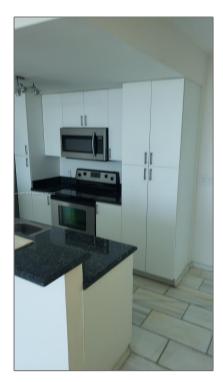

#### Basic Details

| Property Type:  | Residential Lease |  |
|-----------------|-------------------|--|
| Listing Type:   | For Rent          |  |
| Listing ID:     | A11350710         |  |
| Price:          | \$2,500           |  |
| Bedrooms:       | 1                 |  |
| Bathrooms:      | 1                 |  |
| Square Footage: | 714 Sqft          |  |
| Year Built:     | 2004              |  |