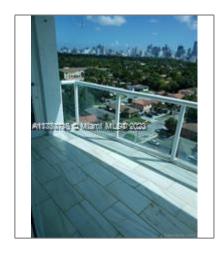

### Features

| √ Cooling System: | Central Air, Ceiling<br>Fan(s) |
|-------------------|--------------------------------|
| √ View:           | Other                          |
| √ Patio:          | Porch/balcony, Open<br>Balcony |
| √ Furnished:      | Unfurnished                    |