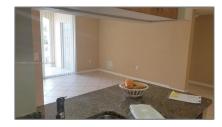

### Basic Details

| Property Type:  | <b>Residential Lease</b> |  |
|-----------------|--------------------------|--|
| Listing Type:   | For Rent                 |  |
| Listing ID:     | A11349341                |  |
| Price:          | \$2,200                  |  |
| Bedrooms:       | 2                        |  |
| Bathrooms:      | 2                        |  |
| Square Footage: | 1,058 Sqft               |  |
| Year Built:     | 2006                     |  |
| Lot Area:       | 43,560 Sqft              |  |

### Features

| √ Swimming Pool:  | Community      |
|-------------------|----------------|
| √ Heating System: | Central        |
| √ Cooling System: | Central Air    |
| √ Pet Allowed:    | Maximum 20 Lbs |
| √ Furnished:      | Unfurnished    |