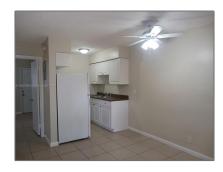

# Residential Lease For Rent

600 Sqft - 214 SE 8th St # 6, Hallandale Beach, Florida 33009

#### **Basic Details**

| Property Type:  | <b>Residential Lease</b> |  |
|-----------------|--------------------------|--|
| Listing Type:   | For Rent                 |  |
| Listing ID:     | A11350796                |  |
| Price:          | \$1,600                  |  |
| Bedrooms:       | 1                        |  |
| Bathrooms:      | 1                        |  |
| Square Footage: | 600 Sqft                 |  |
| Year Built:     | 1964                     |  |
| Lot Area:       | 8,315 Sqft               |  |