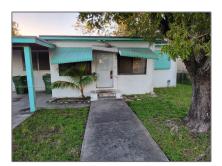

## **Residential For Sale**

1,134 Sqft - 432 SW 11th Ave, Homestead, Florida 33030  $\,$ 

#### Basic **Details**

| Property Type:  | Residential |  |
|-----------------|-------------|--|
| Listing Type:   | For Sale    |  |
| Listing ID:     | A11350085   |  |
| Price:          | \$200,000   |  |
| Bedrooms:       | 3           |  |
| Bathrooms:      | 1           |  |
| Square Footage: | 1,134 Sqft  |  |
| Year Built:     | 1954        |  |
| Lot Area:       | 5,450 Sqft  |  |

# Address Map

| Country:       | US                     |  |
|----------------|------------------------|--|
| State:         | FL                     |  |
| County:        | Miami-Dade County      |  |
| City:          | Homestead              |  |
| Zipcode:       | 33030                  |  |
| Street:        | 432 SW 11th Ave        |  |
| Building Name: | ROOSEVELT<br>HOMESITES |  |
| Floor Number:  | 0                      |  |