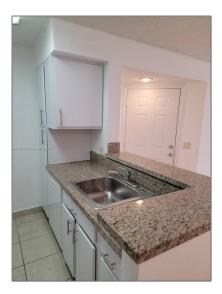

# **Residential Lease For Rent**

650 Sqft - 2900 S University Dr # 9107, Davie, Florida 33328

### Basic **Details**

| Property Type:  | <b>Residential Lease</b> |  |
|-----------------|--------------------------|--|
| Listing Type:   | For Rent                 |  |
| Listing ID:     | A11350632                |  |
| Price:          | \$1,850                  |  |
| Bedrooms:       | 1                        |  |
| Bathrooms:      | 1                        |  |
| Square Footage: | 650 Sqft                 |  |
| Year Built:     | 1989                     |  |