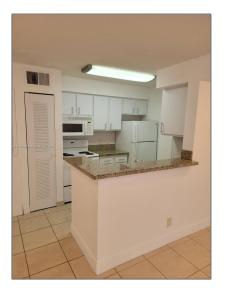

# **Residential Lease For Rent**

650 Sqft - 2900 S University Dr # 9107, Davie, Florida 33328

### Basic **Details**

| Property Type:  | <b>Residential Lease</b> |  |
|-----------------|--------------------------|--|
| Listing Type:   | For Rent                 |  |
| Listing ID:     | A11350632                |  |
| Price:          | \$1,850                  |  |
| Bedrooms:       | 1                        |  |
| Bathrooms:      | 1                        |  |
| Square Footage: | 650 Sqft                 |  |
| Year Built:     | 1989                     |  |