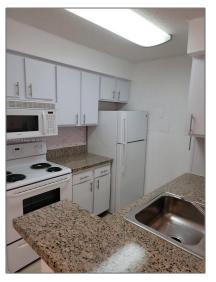

# **Residential Lease For Rent**

650 Sqft - 2900 S University Dr # 9107, Davie, Florida 33328

### Basic **Details**

| Property Type:  | <b>Residential Lease</b> |  |
|-----------------|--------------------------|--|
| Listing Type:   | For Rent                 |  |
| Listing ID:     | A11350632                |  |
| Price:          | \$1,850                  |  |
| Bedrooms:       | 1                        |  |
| Bathrooms:      | 1                        |  |
| Square Footage: | 650 Sqft                 |  |
| Year Built:     | 1989                     |  |