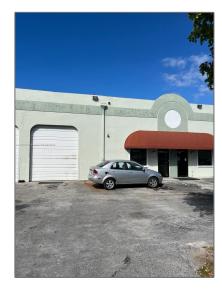

# Commercial Sale For Sale

- 7980 W 25 CT, Hialeah, Florida 33016

#### Basic Details

| Property Type: | <b>Commercial Sale</b> |
|----------------|------------------------|
| Listing Type:  | For Sale               |
| Listing ID:    | A11350230              |
| Price:         | \$4,000                |
| Lot Area:      | 17,362 Sqft            |

### Address Map

| Country:      | US                       |  |
|---------------|--------------------------|--|
| State:        | FL                       |  |
| County:       | <b>Miami-Dade County</b> |  |
| City:         | Hialeah                  |  |
| Zipcode:      | 33016                    |  |
| Street:       | 7980 W 25 CT             |  |
| Floor Number: | 0                        |  |
| Longitude:    | W81° 39' 53.2''          |  |
| Latitude:     | N25° 53' 41.6''          |  |
|               |                          |  |