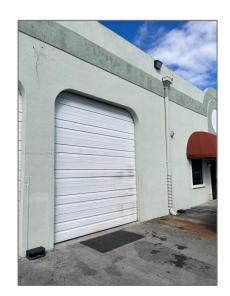

# Commercial Sale For Sale

- 7980 W 25 CT, Hialeah, Florida 33016

#### Basic Details

| Property Type: | <b>Commercial Sale</b> |
|----------------|------------------------|
| Listing Type:  | For Sale               |
| Listing ID:    | A11350230              |
| Price:         | \$4,000                |
| Lot Area:      | 17,362 Sqft            |

### Address Map

| Country:      | US                       |  |
|---------------|--------------------------|--|
| State:        | FL                       |  |
| County:       | <b>Miami-Dade County</b> |  |
| City:         | Hialeah                  |  |
| Zipcode:      | 33016                    |  |
| Street:       | 7980 W 25 CT             |  |
| Floor Number: | 0                        |  |
| Longitude:    | W81° 39' 53.2''          |  |
| Latitude:     | N25° 53' 41.6''          |  |
|               |                          |  |