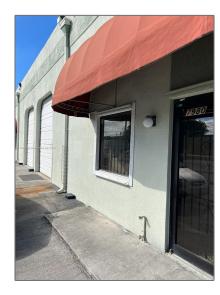

# Commercial Sale For Sale

- 7980 W 25 CT, Hialeah, Florida 33016

#### Basic Details

| Property Type: | <b>Commercial Sale</b> |
|----------------|------------------------|
| Listing Type:  | For Sale               |
| Listing ID:    | A11350230              |
| Price:         | \$4,000                |
| Lot Area:      | 17,362 Sqft            |

### Address Map

| Country:      | US                       |  |
|---------------|--------------------------|--|
| State:        | FL                       |  |
| County:       | <b>Miami-Dade County</b> |  |
| City:         | Hialeah                  |  |
| Zipcode:      | 33016                    |  |
| Street:       | 7980 W 25 CT             |  |
| Floor Number: | 0                        |  |
| Longitude:    | W81° 39' 53.2''          |  |
| Latitude:     | N25° 53' 41.6''          |  |
|               |                          |  |