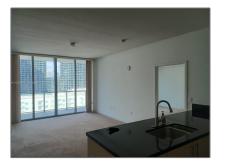

# **Residential Lease For Rent**

1,013 Sqft - 1111 SW 1st Ave, Miami, Florida 33130

#### Basic **Details**

| Property Type:  | <b>Residential Lease</b> |  |
|-----------------|--------------------------|--|
| Listing Type:   | For Rent                 |  |
| Listing ID:     | A11350041                |  |
| Price:          | \$3,600                  |  |
| Bedrooms:       | 2                        |  |
| Bathrooms:      | 2                        |  |
| Square Footage: | 1,013 Sqft               |  |