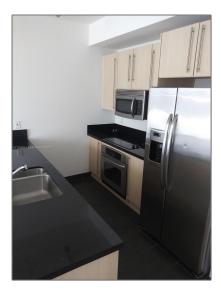

# **Residential Lease For Rent**

1,013 Sqft - 1111 SW 1st Ave, Miami, Florida 33130

#### Basic **Details**

| Property Type:  | <b>Residential Lease</b> |  |
|-----------------|--------------------------|--|
| Listing Type:   | For Rent                 |  |
| Listing ID:     | A11350041                |  |
| Price:          | \$3,600                  |  |
| Bedrooms:       | 2                        |  |
| Bathrooms:      | 2                        |  |
| Square Footage: | 1,013 Sqft               |  |