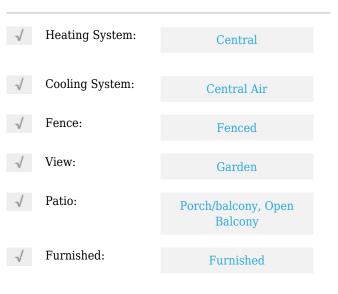

# **Residential Lease For Rent**

600 Sqft - 1550 Jefferson Ave # 6, Miami Beach, Florida 33139









### **Basic Details**

| Property Type:  | <b>Residential Lease</b> |
|-----------------|--------------------------|
| Listing Type:   | For Rent                 |
| Listing ID:     | A11349305                |
| Price:          | \$2,675                  |
| Bedrooms:       | 1                        |
| Bathrooms:      | 1                        |
| Square Footage: | 600 Sqft                 |
| Year Built:     | 1937                     |

#### Features



## Address Map

| Country: | US                        |
|----------|---------------------------|
| State:   | FL                        |
| County:  | Miami-Dade County         |
| City:    | Miami Beach               |
| Zipcode: | 33139                     |
| Street:  | 1550 Jefferson Ave<br># 6 |

| Building Name: | CELESTIAL ARMS<br>CONDO |  |
|----------------|-------------------------|--|
| Floor Number:  | 0                       |  |
| Longitude:     | W81° 51' 43.7''         |  |
| Latitude:      | N25° 47' 18.3''         |  |

# Agent Info



Daniel Lombardi ☎ (305) 695-1600 ☎ (786) 525-6127 ᢂ daniel@lomardiproperties.com