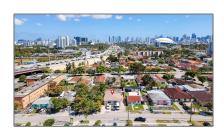

# Residential Lease For Rent

2,124 Sqft - 939 NW 23rd Ct # 939, Miami, Florida 33125

#### **Basic Details**

**Residential Lease** Property Type: Listing Type: **For Rent** A11350537 Listing ID: \$3,500 Price: Bedrooms: 3 Bathrooms: 2 Square Footage: 2,124 Sqft Year Built: 1948 7,350 Sqft Lot Area:

## Address Map

| Country:       | US                      |  |
|----------------|-------------------------|--|
| State:         | FL                      |  |
| County:        | Miami-Dade County       |  |
| City:          | Miami                   |  |
| Zipcode:       | 33125                   |  |
| Street:        | 939 NW 23rd Ct #<br>939 |  |
| Building Name: | RIVERSIDE FARMS         |  |
| Floor Number:  | 0                       |  |
| Longitude:     | W81° 45' 56.8''         |  |
|                |                         |  |