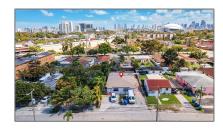

# Residential Lease For Rent

2,124 Sqft - 939 NW 23rd Ct # 939, Miami, Florida 33125

#### **Basic Details**

**Residential Lease** Property Type: Listing Type: **For Rent** A11350537 Listing ID: \$3,500 Price: Bedrooms: 3 Bathrooms: 2 Square Footage: 2,124 Sqft Year Built: 1948 7,350 Sqft Lot Area:

## Address Map

| Country:       | US                      |  |
|----------------|-------------------------|--|
| State:         | FL                      |  |
| County:        | Miami-Dade County       |  |
| City:          | Miami                   |  |
| Zipcode:       | 33125                   |  |
| Street:        | 939 NW 23rd Ct #<br>939 |  |
| Building Name: | RIVERSIDE FARMS         |  |
| Floor Number:  | 0                       |  |
| Longitude:     | W81° 45' 56.8''         |  |
|                |                         |  |