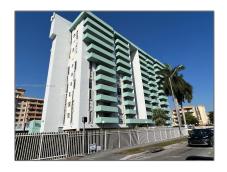

# Residential For Sale

712 Sqft - 1825 W 44th Pl # 706, Hialeah, Florida 33012

## Basic Details

| Property Type:  | Residential |  |
|-----------------|-------------|--|
| Listing Type:   | For Sale    |  |
| Listing ID:     | A11349761   |  |
| Price:          | \$160,000   |  |
| Bedrooms:       | 1           |  |
| Bathrooms:      | 1           |  |
| Square Footage: | 712 Sqft    |  |
| Year Built:     | 1974        |  |

| Address Map    |                            |  |
|----------------|----------------------------|--|
| Country:       | US                         |  |
| State:         | FL                         |  |
| County:        | Miami-Dade County          |  |
| City:          | Hialeah                    |  |
| Zipcode:       | 33012                      |  |
| Street:        | 1825 W 44th Pl #<br>706    |  |
| Building Name: | Imperial Terraces<br>Condo |  |
| Floor Number:  | 0                          |  |
| Longitude:     | W81° 40' 51.1''            |  |