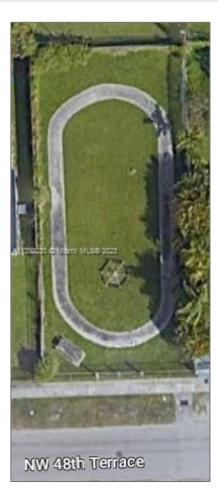

## Basic Details

| Property Type: | Land/boat Docks |
|----------------|-----------------|
| Listing Type:  | For Sale        |
| Listing ID:    | A11350235       |
| Price:         | \$145,000       |
| Lot Area:      | 5,720 Sqft      |

## Address Map

| Country:       | US                      |  |
|----------------|-------------------------|--|
| State:         | FL                      |  |
| County:        | Miami-Dade County       |  |
| City:          | Miami                   |  |
| Zipcode:       | 33142                   |  |
| Street:        | •••                     |  |
| Building Name: | HOME OWNERS<br>PARADISE |  |
| Floor Number:  | 0                       |  |
| Longitude:     | W81° 45' 44.3''         |  |
| Latitude:      | N25° 48' 46''           |  |
|                |                         |  |