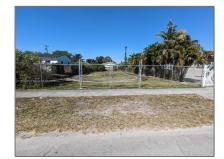

## Basic Details

| Property Type: | Land/boat Docks |
|----------------|-----------------|
| Listing Type:  | For Sale        |
| Listing ID:    | A11350235       |
| Price:         | \$145,000       |
| Lot Area:      | 5,720 Sqft      |

## Address Map

| Country:       | US                      |  |
|----------------|-------------------------|--|
| State:         | FL                      |  |
| County:        | Miami-Dade County       |  |
| City:          | Miami                   |  |
| Zipcode:       | 33142                   |  |
| Street:        | •••                     |  |
| Building Name: | HOME OWNERS<br>PARADISE |  |
| Floor Number:  | 0                       |  |
| Longitude:     | W81° 45' 44.3''         |  |
| Latitude:      | N25° 48' 46''           |  |
|                |                         |  |