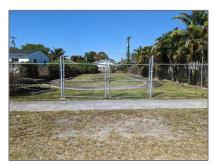

## Basic Details

| Property Type: | Land/boat Docks |
|----------------|-----------------|
| Listing Type:  | For Sale        |
| Listing ID:    | A11350235       |
| Price:         | \$145,000       |
| Lot Area:      | 5,720 Sqft      |

## Address Map

| Country:       | US                      |  |
|----------------|-------------------------|--|
| State:         | FL                      |  |
| County:        | Miami-Dade County       |  |
| City:          | Miami                   |  |
| Zipcode:       | 33142                   |  |
| Street:        | •••                     |  |
| Building Name: | HOME OWNERS<br>PARADISE |  |
| Floor Number:  | 0                       |  |
| Longitude:     | W81° 45' 44.3''         |  |
| Latitude:      | N25° 48' 46''           |  |
|                |                         |  |