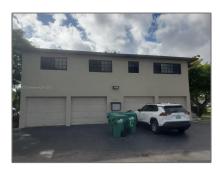

# Residential Lease For Rent

945 Sqft - 13977 SW 44th Lane Cir # 654, Miami, Florida 33175

### Basic Details

| Property Type:  | Residential Lease |  |
|-----------------|-------------------|--|
| Listing Type:   | For Rent          |  |
| Listing ID:     | A11349375         |  |
| Price:          | \$2,550           |  |
| Bedrooms:       | 2                 |  |
| Bathrooms:      | 1                 |  |
| Square Footage: | 945 Sqft          |  |
| Year Built:     | 1979              |  |