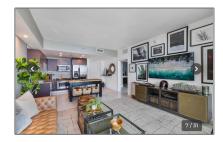

# Residential Lease For Rent

 $639~\mathrm{Sqft}$  -  $951~\mathrm{Brickell}$  Ave # 3508, Miami, Florida 33131

#### Basic Details

| Property Type:  | Residential Lease |  |
|-----------------|-------------------|--|
| Listing Type:   | For Rent          |  |
| Listing ID:     | A11348127         |  |
| Price:          | \$3,900           |  |
| Bedrooms:       | 1                 |  |
| Bathrooms:      | 1                 |  |
| Square Footage: | 639 Sqft          |  |
| Year Built:     | 2008              |  |
|                 |                   |  |

#### Features

| $\sqrt{}$ | Swimming Pool:  | Community, Above<br>Ground               |
|-----------|-----------------|------------------------------------------|
| $\sqrt{}$ | Heating System: | Central                                  |
| $\sqrt{}$ | Cooling System: | Central Air                              |
| $\sqrt{}$ | View:           | Bay                                      |
| $\sqrt{}$ | Pet Allowed:    | Restrictions Or Possible<br>Restrictions |
| $\sqrt{}$ | Patio:          | Open Balcony                             |
| $\sqrt{}$ | Furnished:      | Furnished                                |