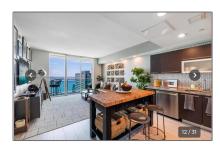

# Residential Lease For Rent

 $639~\mathrm{Sqft}$  -  $951~\mathrm{Brickell}$  Ave # 3508, Miami, Florida 33131

#### Basic Details

| Property Type:  | Residential Lease |  |
|-----------------|-------------------|--|
| Listing Type:   | For Rent          |  |
| Listing ID:     | A11348127         |  |
| Price:          | \$3,900           |  |
| Bedrooms:       | 1                 |  |
| Bathrooms:      | 1                 |  |
| Square Footage: | 639 Sqft          |  |
| Year Built:     | 2008              |  |
|                 |                   |  |

#### Features

| $\sqrt{}$ | Swimming Pool:  | Community, Above<br>Ground               |
|-----------|-----------------|------------------------------------------|
| $\sqrt{}$ | Heating System: | Central                                  |
| $\sqrt{}$ | Cooling System: | Central Air                              |
| $\sqrt{}$ | View:           | Bay                                      |
| $\sqrt{}$ | Pet Allowed:    | Restrictions Or Possible<br>Restrictions |
| $\sqrt{}$ | Patio:          | Open Balcony                             |
| $\sqrt{}$ | Furnished:      | Furnished                                |