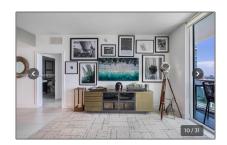

# Residential Lease For Rent

 $639~\mathrm{Sqft}$  -  $951~\mathrm{Brickell}$  Ave # 3508, Miami, Florida 33131

#### Basic Details

| Property Type:  | Residential Lease |  |
|-----------------|-------------------|--|
| Listing Type:   | For Rent          |  |
| Listing ID:     | A11348127         |  |
| Price:          | \$3,900           |  |
| Bedrooms:       | 1                 |  |
| Bathrooms:      | 1                 |  |
| Square Footage: | 639 Sqft          |  |
| Year Built:     | 2008              |  |
|                 |                   |  |

#### Features

| $\sqrt{}$ | Swimming Pool:  | Community, Above<br>Ground               |
|-----------|-----------------|------------------------------------------|
| $\sqrt{}$ | Heating System: | Central                                  |
| $\sqrt{}$ | Cooling System: | Central Air                              |
| $\sqrt{}$ | View:           | Bay                                      |
| $\sqrt{}$ | Pet Allowed:    | Restrictions Or Possible<br>Restrictions |
| $\sqrt{}$ | Patio:          | Open Balcony                             |
| $\sqrt{}$ | Furnished:      | Furnished                                |