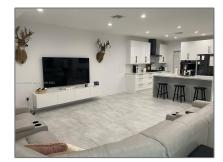

# Residential Lease For Rent

1,062 Sqft - 1935 SW 24th Ter, Miami, Florida 33145

### Basic Details

| Property Type:  | <b>Residential Lease</b> |  |
|-----------------|--------------------------|--|
| Listing Type:   | For Rent                 |  |
| Listing ID:     | A11349654                |  |
| Price:          | \$4,000                  |  |
| Bedrooms:       | 2                        |  |
| Bathrooms:      | 1                        |  |
| Square Footage: | 1,062 Sqft               |  |
| Year Built:     | 1941                     |  |
| Lot Area:       | 7,150 Sqft               |  |