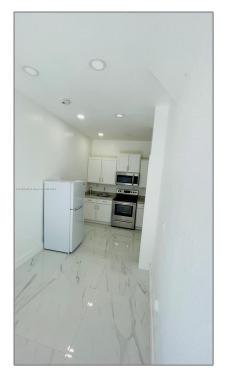

### Basic Details

| Property Type:  | Residential Lease |  |
|-----------------|-------------------|--|
| Listing Type:   | For Rent          |  |
| Listing ID:     | A11350045         |  |
| Price:          | \$1,500           |  |
| Bedrooms:       | 1                 |  |
| Bathrooms:      | 1                 |  |
| Square Footage: | 550 Sqft          |  |
| Year Built:     | 2019              |  |

### Features

| √ C | ooling System: | Electric    |
|-----|----------------|-------------|
| √ F | ence:          | Fenced      |
| √ F | urnished:      | Unfurnished |

Zipcode: **33032** 

Street: **27485 SW 133rd** 