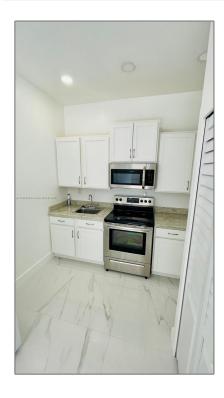

### Basic Details

| Property Type:  | Residential Lease |  |
|-----------------|-------------------|--|
| Listing Type:   | For Rent          |  |
| Listing ID:     | A11350045         |  |
| Price:          | \$1,500           |  |
| Bedrooms:       | 1                 |  |
| Bathrooms:      | 1                 |  |
| Square Footage: | 550 Sqft          |  |
| Year Built:     | 2019              |  |

### Features

| √ C | ooling System: | Electric    |
|-----|----------------|-------------|
| √ F | ence:          | Fenced      |
| √ F | urnished:      | Unfurnished |

Zipcode: **33032** 

Street: **27485 SW 133rd** 