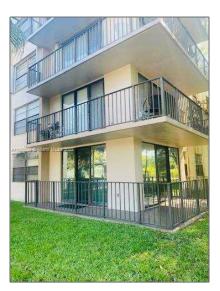

#### **Basic Details**

| Property Type:  | <b>Residential Lease</b> |  |
|-----------------|--------------------------|--|
| Listing Type:   | For Rent                 |  |
| Listing ID:     | A11350039                |  |
| Price:          | \$2,650                  |  |
| Bedrooms:       | 2                        |  |
| Bathrooms:      | 2                        |  |
| Square Footage: | 1,050 Sqft               |  |
| Year Built:     | 1981                     |  |