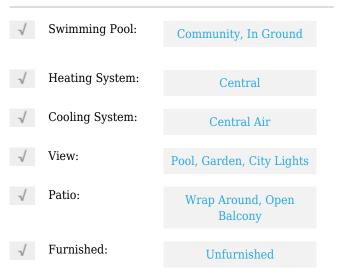

# **Residential Lease For Rent**

1,050 Sqft - 13000 SW 92nd Ave # B105, Miami, Florida 33176









#### **Basic Details**

| Property Type:  | <b>Residential Lease</b> |  |
|-----------------|--------------------------|--|
| Listing Type:   | For Rent                 |  |
| Listing ID:     | A11350039                |  |
| Price:          | \$2,650                  |  |
| Bedrooms:       | 2                        |  |
| Bathrooms:      | 2                        |  |
| Square Footage: | 1,050 Sqft               |  |
| Year Built:     | 1981                     |  |

### Features



#### Address Map

| Country: | US                |  |
|----------|-------------------|--|
| State:   | FL                |  |
| County:  | Miami-Dade County |  |
| City:    | Miami             |  |

| Zipcode:       | 33176                       |  |
|----------------|-----------------------------|--|
| Street:        | 13000 SW 92nd Ave<br># B105 |  |
| Building Name: | BRIARWINDS<br>CONDO PH II   |  |
| Floor Number:  | 0                           |  |
| Longitude:     | W81° 39' 21.9''             |  |
| Latitude:      | N25° 38' 54.2''             |  |

## Agent Info



Daniel Lombardi ☎ (305) 695-1600 ☎ (786) 525-6127 ᢂ daniel@lomardiproperties.com