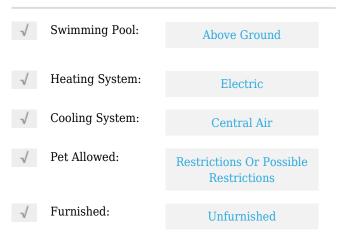

# **Residential Lease For Rent**

1,013 Sqft - 1111 SW 1st Ave, Miami, Florida 33130









#### **Basic Details**

| Property Type:  | <b>Residential Lease</b> |  |
|-----------------|--------------------------|--|
| Listing Type:   | For Rent                 |  |
| Listing ID:     | A11349452                |  |
| Price:          | \$3,500                  |  |
| Bedrooms:       | 2                        |  |
| Bathrooms:      | 2                        |  |
| Square Footage: | 1,013 Sqft               |  |
| Year Built:     | 2008                     |  |

#### Features



### Address Map

| Country: | US                |  |
|----------|-------------------|--|
| State:   | FL                |  |
| County:  | Miami-Dade County |  |
| City:    | Miami             |  |
| Zipcode: | 33130             |  |
| Street:  | 1111 SW 1st Ave   |  |

| Building Name: | THE AXIS ON<br>BRICKELL II C |  |
|----------------|------------------------------|--|
| Floor Number:  | 0                            |  |
| Longitude:     | W81° 48' 19.2''              |  |
| Latitude:      | N25° 45' 46.2''              |  |

## Agent Info



Daniel Lombardi ☎ (305) 695-1600 ☎ (786) 525-6127 ᢂ daniel@lomardiproperties.com