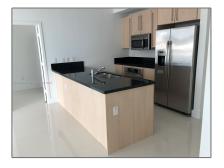

# **Residential Lease For Rent**

1,013 Sqft - 1111 SW 1st Ave, Miami, Florida 33130

#### **Basic Details**

| Property Type:  | <b>Residential Lease</b> |  |
|-----------------|--------------------------|--|
| Listing Type:   | For Rent                 |  |
| Listing ID:     | A11349452                |  |
| Price:          | \$3,500                  |  |
| Bedrooms:       | 2                        |  |
| Bathrooms:      | 2                        |  |
| Square Footage: | 1,013 Sqft               |  |
| Year Built:     | 2008                     |  |