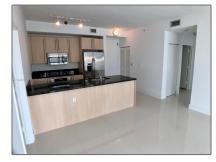

# **Residential Lease For Rent**

1,013 Sqft - 1111 SW 1st Ave, Miami, Florida 33130

#### **Basic Details**

| Property Type:  | <b>Residential Lease</b> |  |
|-----------------|--------------------------|--|
| Listing Type:   | For Rent                 |  |
| Listing ID:     | A11349452                |  |
| Price:          | \$3,500                  |  |
| Bedrooms:       | 2                        |  |
| Bathrooms:      | 2                        |  |
| Square Footage: | 1,013 Sqft               |  |
| Year Built:     | 2008                     |  |