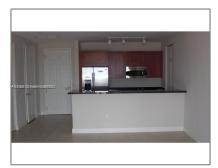

#### Property Type: **Residential Lease** Listing Type: **For Rent** Listing ID: A11348681 \$3,700 Price: Bedrooms: 2 2 Bathrooms: Half Bathrooms: 1 Square Footage: 1,122 Sqft Year Built: 2009

## **Features**

| $\sqrt{}$ | Swimming Pool:  | Heated, Community, Hot<br>Tub, Above Ground |
|-----------|-----------------|---------------------------------------------|
| $\sqrt{}$ | Heating System: | Electric                                    |
| $\sqrt{}$ | View:           | Other                                       |
| $\sqrt{}$ | Patio:          | Open Balcony                                |
| $\sqrt{}$ | Furnished:      | Unfurnished                                 |