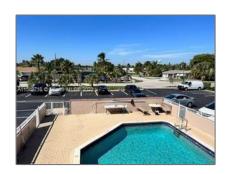

# Residential For Sale

1,080 Sqft - 1100 SE 4th Ave # 26, Deerfield Beach, Florida 33441

#### Basic Details

| Property Type:  | Residential |  |
|-----------------|-------------|--|
| Listing Type:   | For Sale    |  |
| Listing ID:     | A11349718   |  |
| Price:          | \$199,500   |  |
| Bedrooms:       | 2           |  |
| Bathrooms:      | 1           |  |
| Half Bathrooms: | 1           |  |
| Square Footage: | 1,080 Sqft  |  |
| Year Built:     | 1973        |  |

### Address Map

| Country:       | US                      |  |
|----------------|-------------------------|--|
| State:         | FL                      |  |
| County:        | <b>Broward County</b>   |  |
| City:          | Deerfield Beach         |  |
| Zipcode:       | 33441                   |  |
| Street:        | 1100 SE 4th Ave #<br>26 |  |
| Building Name: | PORTO FINO<br>GARDENS   |  |
| Floor Number:  | 0                       |  |