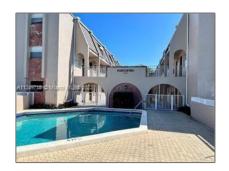

# Residential For Sale

1,080 Sqft - 1100 SE 4th Ave # 26, Deerfield Beach, Florida 33441

#### Basic Details

| Property Type:  | Residential |  |
|-----------------|-------------|--|
| Listing Type:   | For Sale    |  |
| Listing ID:     | A11349718   |  |
| Price:          | \$199,500   |  |
| Bedrooms:       | 2           |  |
| Bathrooms:      | 1           |  |
| Half Bathrooms: | 1           |  |
| Square Footage: | 1,080 Sqft  |  |
| Year Built:     | 1973        |  |

### Address Map

| Country:       | US                      |  |
|----------------|-------------------------|--|
| State:         | FL                      |  |
| County:        | <b>Broward County</b>   |  |
| City:          | Deerfield Beach         |  |
| Zipcode:       | 33441                   |  |
| Street:        | 1100 SE 4th Ave #<br>26 |  |
| Building Name: | PORTO FINO<br>GARDENS   |  |
| Floor Number:  | 0                       |  |