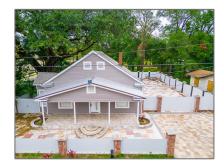

# Residential For Sale

 $1,\!564$  Sqft - 1005 E 14, Jacksonville, Florida 32206

#### Basic Details

| Property Type:  | Residential |  |
|-----------------|-------------|--|
| Listing Type:   | For Sale    |  |
| Listing ID:     | A11348942   |  |
| Price:          | \$275,000   |  |
| Bedrooms:       | 4           |  |
| Bathrooms:      | 2           |  |
| Square Footage: | 1,564 Sqft  |  |
| Year Built:     | 1908        |  |