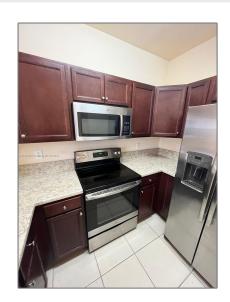

# Residential For Sale

1,151 Sqft - 112 SE 28th Ter # 21, Homestead, Florida 33033

### Basic Details

| Property Type:  | Residential |  |
|-----------------|-------------|--|
| Listing Type:   | For Sale    |  |
| Listing ID:     | A11349302   |  |
| Price:          | \$300,000   |  |
| Bedrooms:       | 3           |  |
| Bathrooms:      | 2           |  |
| Square Footage: | 1,151 Sqft  |  |
| Year Built:     | 2017        |  |