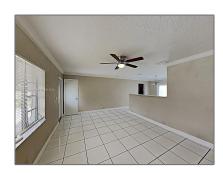

#### Basic Details

| Property Type:  | Residential |  |
|-----------------|-------------|--|
| Listing Type:   | For Sale    |  |
| Listing ID:     | A11347779   |  |
| Price:          | \$334,900   |  |
| Bedrooms:       | 3           |  |
| Bathrooms:      | 1           |  |
| Square Footage: | 1,250 Sqft  |  |
| Year Built:     | 1973        |  |
| Lot Area:       | 7,129 Sqft  |  |