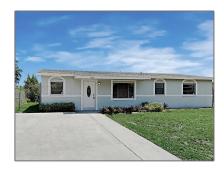

# Residential For Sale

 $1,250 \; \text{Sqft} - 1360 \; \text{SW 6th Ave, Deerfield Beach,}$  Florida 33441

#### Basic Details

| Property Type:  | Residential |  |
|-----------------|-------------|--|
| Listing Type:   | For Sale    |  |
| Listing ID:     | A11347779   |  |
| Price:          | \$334,900   |  |
| Bedrooms:       | 3           |  |
| Bathrooms:      | 1           |  |
| Square Footage: | 1,250 Sqft  |  |
| Year Built:     | 1973        |  |
| Lot Area:       | 7,129 Sqft  |  |

# Address Map

| Country:       | US                    |  |
|----------------|-----------------------|--|
| State:         | FL                    |  |
| County:        | <b>Broward County</b> |  |
| City:          | Deerfield Beach       |  |
| Zipcode:       | 33441                 |  |
| Street:        | 1360 SW 6th Ave       |  |
| Building Name: | COMMONWEALTH<br>MANOR |  |
| Floor Number:  | 0                     |  |
|                |                       |  |