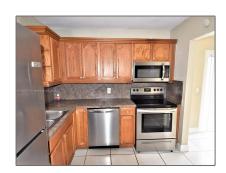

#### Basic Details

| Property Type:  | Residential |  |
|-----------------|-------------|--|
| Listing Type:   | For Sale    |  |
| Listing ID:     | A11347779   |  |
| Price:          | \$334,900   |  |
| Bedrooms:       | 3           |  |
| Bathrooms:      | 1           |  |
| Square Footage: | 1,250 Sqft  |  |
| Year Built:     | 1973        |  |
| Lot Area:       | 7,129 Sqft  |  |