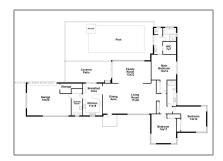

### Basic Details

Property Type: **Residential Lease** Listing Type: **For Rent** Listing ID: A11341679 \$8,000 Price: Bedrooms: 3 Bathrooms: 2 2,792 Sqft Square Footage: Year Built: **1954** 

39,204 Sqft