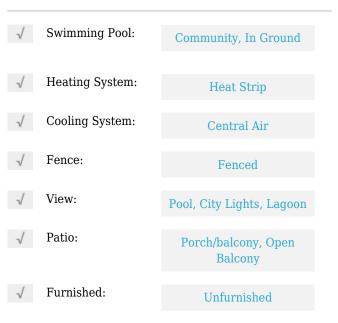

# **Residential Lease For Rent**

1,222 Sqft - 1300 NE Miami Gardens Dr#1021E, Miami, Florida 33179









#### **Basic Details**

| Property Type:  | <b>Residential Lease</b> |  |
|-----------------|--------------------------|--|
| Listing Type:   | For Rent                 |  |
| Listing ID:     | A11341514                |  |
| Price:          | \$2,500                  |  |
| Bedrooms:       | 2                        |  |
| Bathrooms:      | 2                        |  |
| Square Footage: | 1,222 Sqft               |  |
| Year Built:     | 1975                     |  |

#### Features



### Address Map

| Country: | US                |
|----------|-------------------|
| State:   | FL                |
| County:  | Miami-Dade County |
| City:    | Miami             |
| Zipcode: | 33179             |

| Street:        | 1300 NE Miami<br>Gardens Dr #<br>1021E |  |
|----------------|----------------------------------------|--|
| Building Name: | Wilshire Condo                         |  |
| Floor Number:  | 0                                      |  |
| Longitude:     | W81° 49' 28.2''                        |  |
| Latitude:      | N25° 56' 40.4''                        |  |

## Agent Info



Daniel Lombardi ☎ (305) 695-1600 ☎ (786) 525-6127 ᢂ daniel@lomardiproperties.com