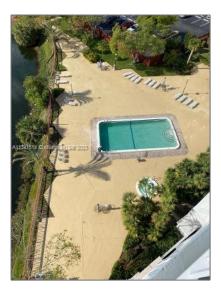

# **Residential Lease For Rent**

1,222 Sqft - 1300 NE Miami Gardens Dr#1021E, Miami, Florida 33179









#### **Basic Details**

| Property Type:  | <b>Residential Lease</b> |  |
|-----------------|--------------------------|--|
| Listing Type:   | For Rent                 |  |
| Listing ID:     | A11341514                |  |
| Price:          | \$2,500                  |  |
| Bedrooms:       | 2                        |  |
| Bathrooms:      | 2                        |  |
| Square Footage: | 1,222 Sqft               |  |
| Year Built:     | 1975                     |  |

#### Features



### Address Map

| Country: | US                |
|----------|-------------------|
| State:   | FL                |
| County:  | Miami-Dade County |
| City:    | Miami             |
| Zipcode: | 33179             |

| Street:        | 1300 NE Miami<br>Gardens Dr #<br>1021E |  |
|----------------|---------