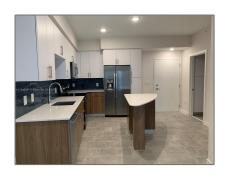

# Residential Lease For Rent

642 Sqft - 2500 SW 22nd Ter # 415, Fort Lauderdale, Florida 33312









#### Basic Details

| Property Type:  | <b>Residential Lease</b> |  |
|-----------------|--------------------------|--|
| Listing Type:   | For Rent                 |  |
| Listing ID:     | A11346047                |  |
| Price:          | \$2,349                  |  |
| Bedrooms:       | 1                        |  |
| Bathrooms:      | 1                        |  |
| Square Footage: | 642 Sqft                 |  |
| Lot Area:       | 121,794 Sqft             |  |

### Address Map

| Country:       | US                           |  |
|----------------|------------------------------|--|
| State:         | FL                           |  |
| County:        | <b>Broward County</b>        |  |
| City:          | Fort Lauderdale              |  |
| Zipcode:       | 33312