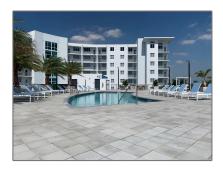

#### Features

| √ Swimming Pool:  | Community                                |
|-------------------|------------------------------------------|
| √ Cooling System: | Central Air                              |
| √ Pet Allowed:    | Restrictions Or Possible<br>Restrictions |
| √ Furnished:      | Unfurnished                              |