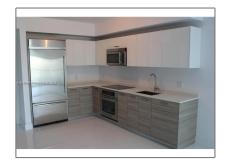

#### Basic Details

| Property Type:  | <b>Residential Lease</b> |  |
|-----------------|--------------------------|--|
| Listing Type:   | For Rent                 |  |
| Listing ID:     | A11348669                |  |
| Price:          | \$3,450                  |  |
| Bedrooms:       | 1                        |  |
| Bathrooms:      | 1                        |  |
| Half Bathrooms: | 1                        |  |
| Square Footage: | 701 Sqft                 |  |
| Year Built:     | 2014                     |  |
| Lot Area:       | 1 Sqft                   |  |

### Features

| √ Swimming Pool: | Other       |
|------------------|-------------|
| √ View:          | Bay, Other  |
| √ Furnished:     | Unfurnished |