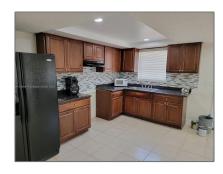

#### Basic Details

| Property Type:  | <b>Residential Lease</b> |  |
|-----------------|--------------------------|--|
| Listing Type:   | For Rent                 |  |
| Listing ID:     | A11348674                |  |
| Price:          | \$3,200                  |  |
| Bedrooms:       | 3                        |  |
| Bathrooms:      | 2                        |  |
| Square Footage: | 1,424 Sqft               |  |
| Year Built:     | 1954                     |  |
| Lot Area:       | 5,789 Sqft               |  |