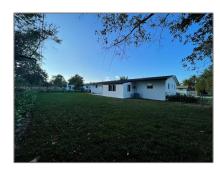

# Residential Lease For Rent

1,580 Sqft - 1180 NE 200th Ter, Miami, Florida 33179

#### Basic Details

| Property Type:  | <b>Residential Lease</b> |  |
|-----------------|--------------------------|--|
| Listing Type:   | For Rent                 |  |
| Listing ID:     | A11348629                |  |
| Price:          | \$3,900                  |  |
| Bedrooms:       | 4                        |  |
| Bathrooms:      | 2                        |  |
| Square Footage: | 1,580 Sqft               |  |
| Year Built:     | 1956                     |  |
| Lot Area:       | 10,500 Sqft              |  |

### Features

| √ Heating System: | Central, Electric                        |
|-------------------|------------------------------------------|
| ✓ Cooling System: | Electric                                 |
| √ Fence:          | Fenced                                   |
| √ Pet Allowed:    | Restrictions Or Possible<br>Restrictions |
| √ Patio:          | Patio, Open Porch                        |
| √ Furnished:      | Unfurnished                              |